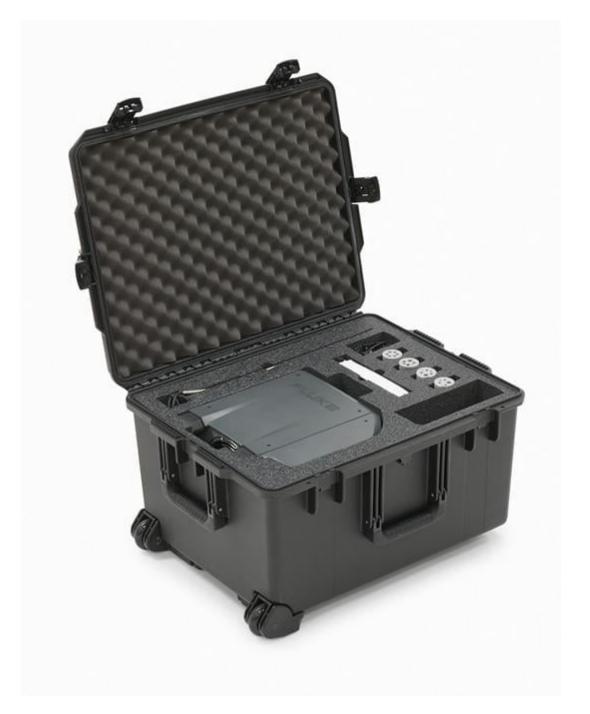

## Product overview: 9142-CASE |Carrying Case, 9142-4 Field Metrology Wells

- Carrying case for 9140 Series Field Metrology Wells
- Strong, lightweight resin shell
- Telescoping handle and in-line wheels for easy transporting
- Foam lined for impact protection
- Four "press-and-pull" latches; two hasps can be padlocked
- Double-layered, comfort-grip handles
- Watertight

# Specifications: 9142-CASE |Carrying Case, 9142-4 Field Metrology Wells

Interior Dimensions: 22.00 in x 17.00 in x 12.70 in (55.9 cm x 43.2 cm x 32.2 cm)

**Exterior Dimensions:** 24.60 in x 19.70 in x 14.40 in (62.5 cm x 50 cm x 36.6 cm)