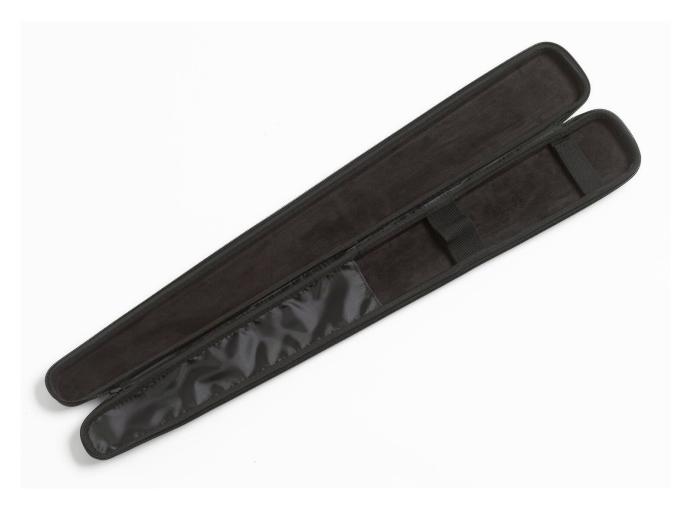

## Product overview: 1551-CASE | Case, 1551-2, Carrying

This case is for a 1551A Ex or 1552A Ex "Stik" Thermometer Readout. We know your thermometer will go everywhere that you go. Protect your investment with a sturdy carrying case, to help prevent damage and maintain accuracy.

• Foam lined for impact protection