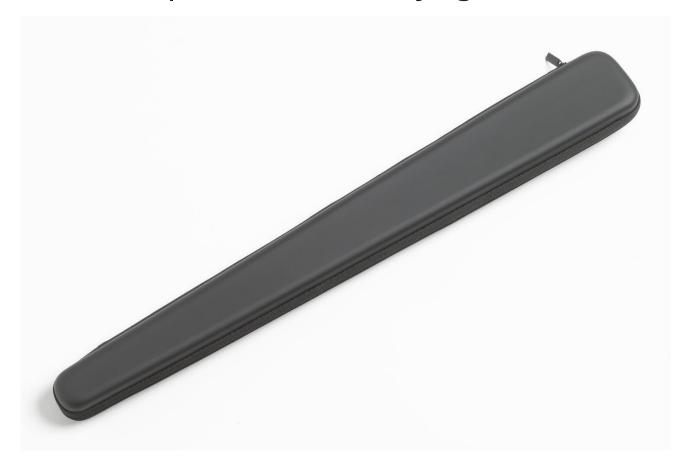

## Product overview: 1551-CASE | Case, 1551-2, Carrying

This case is for a 1551A Ex or 1552A Ex "Stik" Thermometer Readout. We know your thermometer will go everywhere that you go. Protect your investment with a sturdy carrying case, to help prevent damage and maintain accuracy.

• Foam lined for impact protection