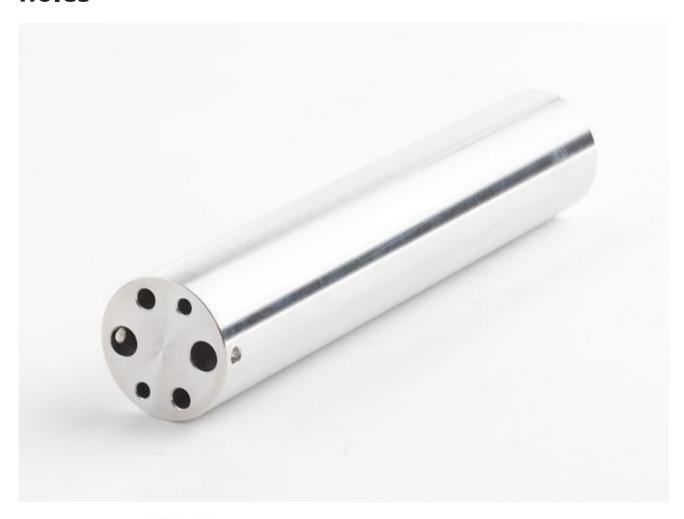

# Product overview: 9190-INSD | Insert "D" 9190A, metric comparison holes

This insert is designed for use with the 9190A Ultra-Cool Field Metrology Well.

• Insert "D" 9190A, metric comparison holes

## Specifications: 9190-INSD | Insert "D" 9190A, metric comparison holes

• Holes: 3 mm (2); 4 mm (2); 6 mm (2)