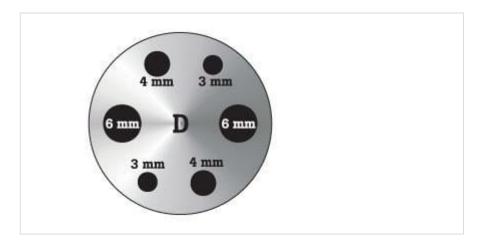

## Specifications: 9190-INSD | Insert "D" 9190A, metric comparison holes

• Holes: 3 mm (2); 4 mm (2); 6 mm (2)