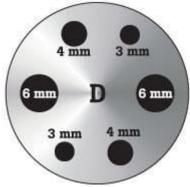

## Specifications: 9190-INSD | Insert "D" 9190A, metric comparison holes

• Holes: 3 mm (2); 4 mm (2); 6 mm (2)