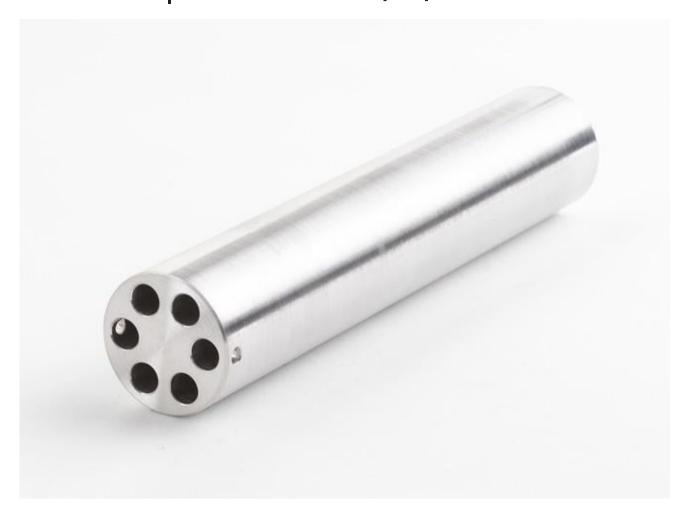

## 9171-INSC | Insert "C" 9171, Al, 0.25-inch Holes

## Product overview: 9171-INSC | Insert "C" 9171, Al, 0.25-inch Holes

This insert is designed for use with the 9171 Metrology Well.

- Insert "C" 9171, Aluminum, 0.25-inch Holes
- Holes: ¼ in (6)