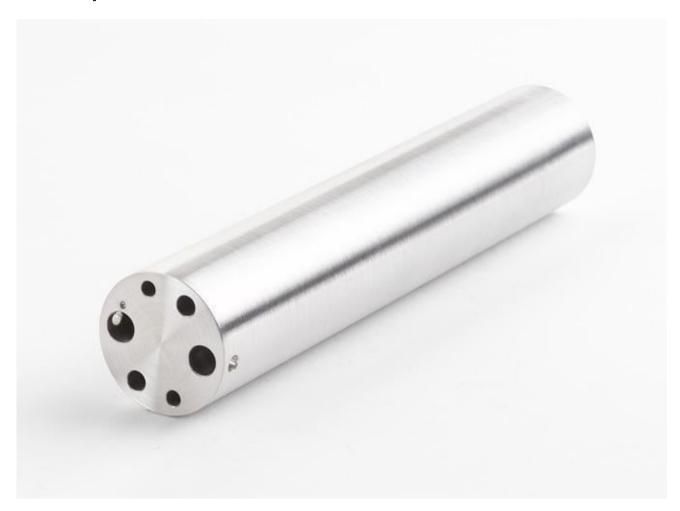

## Product overview: 9170-INSF | Insert "F" 9170, Al, Metric Comparison Holes, w/0.25-inch Ref Hole

This insert is designed for use with the 9170 Metrology Well.

- Insert "F" 9170, Aluminum, Metric Comparison Holes, w/0.25-inch Ref Hole
- Holes: 3 mm (2); 4 mm (2); 6 mm (1); 0.25 in (1)