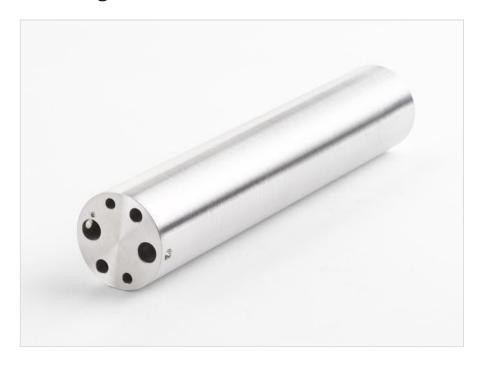

## Product overview: 9170-INSF | Insert "F" 9170, Al, Metric Comparison Holes, w/0.25-inch Ref Hole

This insert is designed for use with the 9170 Metrology Well.

- Insert "F" 9170, Aluminum, Metric Comparison Holes, w/0.25-inch Ref Hole
- Holes: 3 mm (2); 4 mm (2); 6 mm (1); 0.25 in (1)