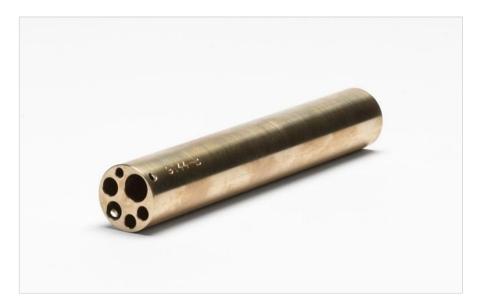

## Product overview: 9144-INSB | Insert "B" 9144, Imperial Comparison Holes

This insert is designed for use with the 9144 Field Metrology Well.

- Insert "B" 9144, Imperial Comparison Holes
- Holes: 3/8 in (1); ¼ in (2); 3/16 in (2); 1/8 in (1)