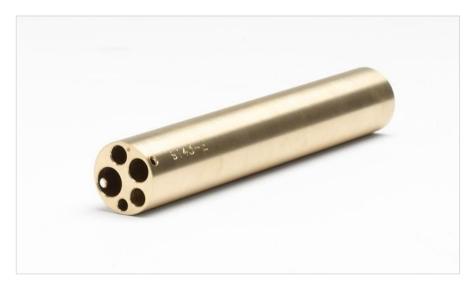

## Product overview: 9143-INSE | Insert "E" 9143, Metric Misc Holes w/0.25-inch Hole

This insert is designed for use with the 9143 Field Metrology Well.

- Insert "E" 9143, Metric Misc Holes w/0.25-inch Hole
- Holes: 4 mm (1); 6 mm (1); 8 mm (1); 10 mm (1); 1/4 in (1)