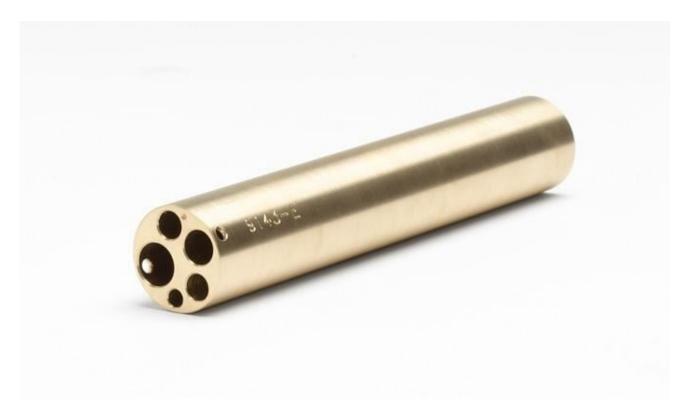

## Product overview: 9143-INSE | Insert "E" 9143, Metric Misc Holes w/0.25-inch Hole

This insert is designed for use with the 9143 Field Metrology Well.

- Insert "E" 9143, Metric Misc Holes w/0.25-inch Hole
- Holes: 4 mm (1); 6 mm (1); 8 mm (1); 10 mm (1); 1/4 in (1)