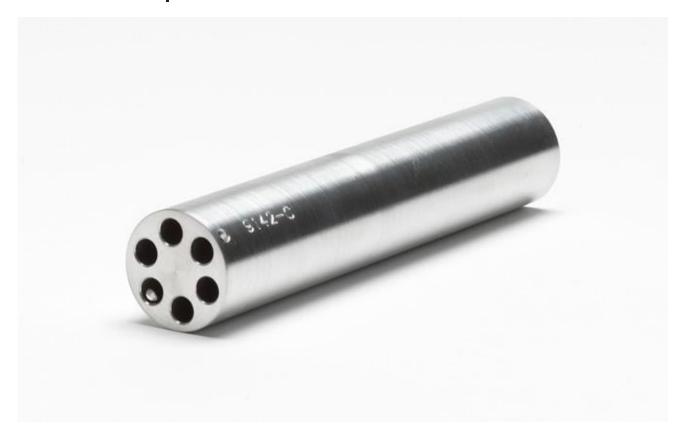

## 9142-INSC | Insert "C" 9142, 0.25-inch Holes

## Product overview: 9142-INSC | Insert "C" 9142, 0.25-inch Holes

This insert is designed for use with the 9142 Field Metrology Well.

- Insert "C" 9142, 0.25-inch Holes
- Holes: ¼ in (6)