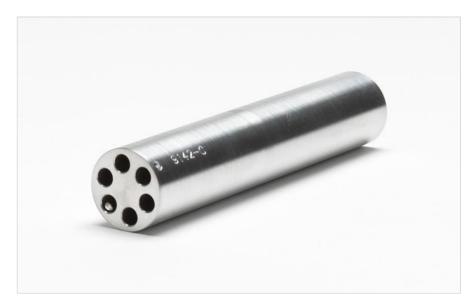

## 9142-INSC | Insert "C" 9142, 0.25-inch Holes

## Product overview: 9142-INSC | Insert "C" 9142, 0.25-inch Holes

This insert is designed for use with the 9142 Field Metrology Well.

- Insert "C" 9142, 0.25-inch Holes
- Holes: ¼ in (6)