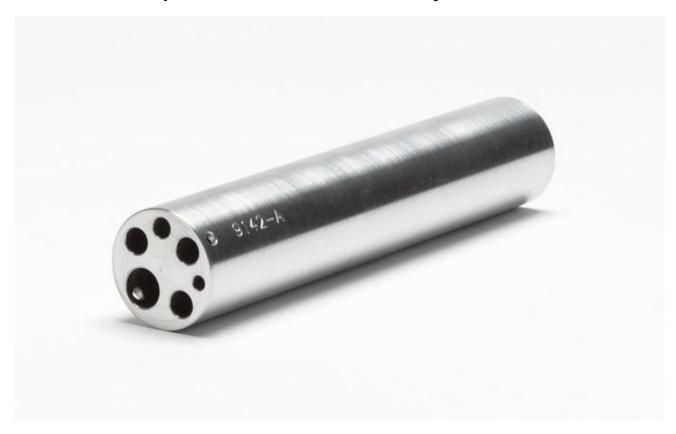

## Product overview: 9142-INSA | Insert "A" 9142, Imperial Misc Holes

This insert is designed for use with the 9142 Field Metrology Well.

- Insert "A" 9142, Imperial Misc Holes
- Holes: ¼ in (3); 3/16 in (1); 1/8 in (1); 3/8 in (1)