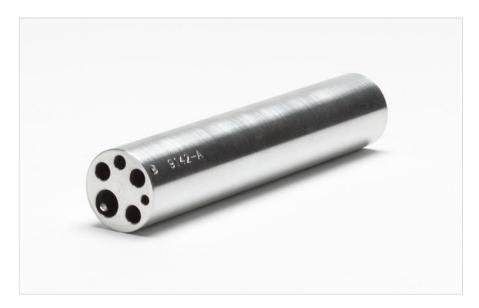

## Product overview: 9142-INSA | Insert "A" 9142, Imperial Misc Holes

This insert is designed for use with the 9142 Field Metrology Well.

- Insert "A" 9142, Imperial Misc Holes
- Holes: ¼ in (3); 3/16 in (1); 1/8 in (1); 3/8 in (1)