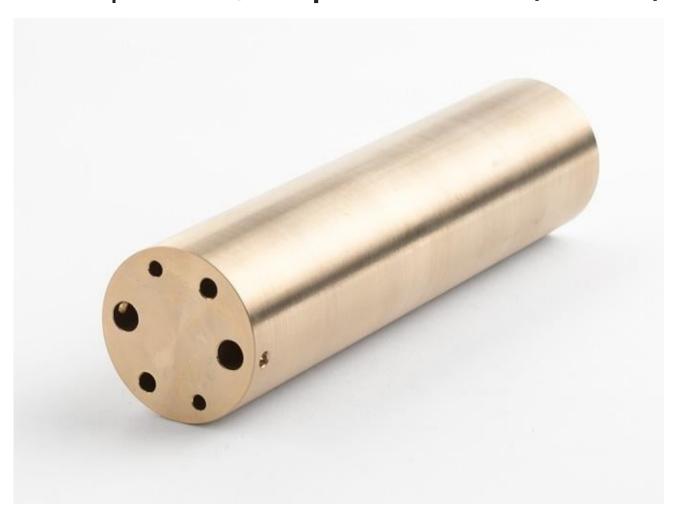

## 3109-4 | Insert D, Comparison - Metric (Hot Side)

## **Ordering information**

**3109-4** Insert D, Comparison - Metric (Hot Side)