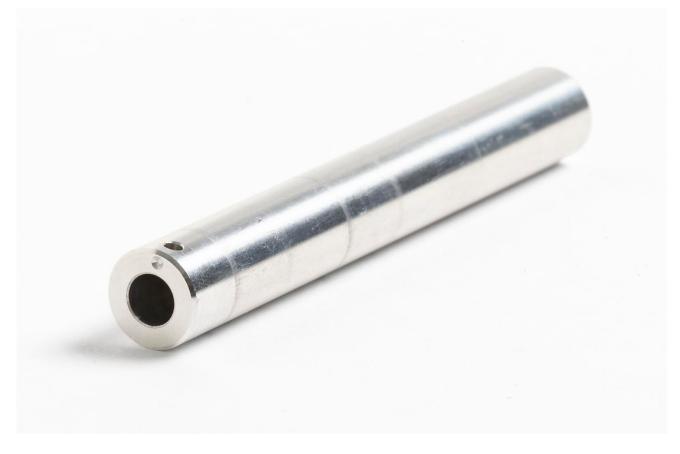

# 3102-4 | Insert, AL 1/2" X 4" 1/4"

### Product overview: 3102-4 | Insert, AL 1/2" X 4" 1/4"

Removable inserts are sized for probes with the named diameter. Use additional inserts to broaden the range of hole sizes available or to back up or replace existing inserts. This insert is designed for use with the 9009 Industrial Dual-Block Dry-Well

• Hole size: ¼ in (6.4 mm)