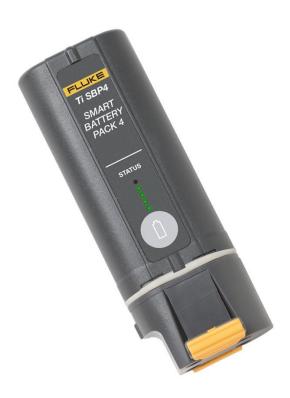

## **Product overview: Fluke SBP4 Extra Battery Pack**

Extra battery pack for TiX520 and TiX560 Infrared Cameras.

## **Ordering information**

FLK-TI-SBP4

Extra battery pack for TiX520 and TiX560 Infrared Cameras.