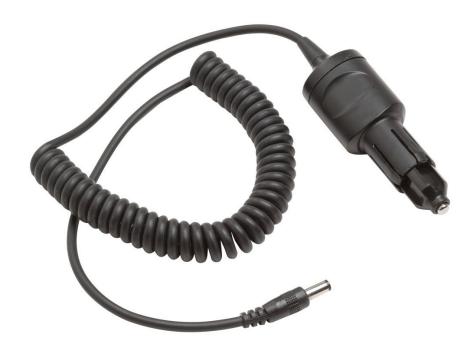

# Fluke Infrared Camera Car Charger

## **Product overview: Fluke Infrared Camera Car Charger**

For the ultimate flexibility in the field - recharge your infrared camera wherever and whenever you need to.

#### **Fluke TI-CAR CHARGER**

For use with: TiX560, TiX520, Ti400, Ti300, Ti200, Ti125, Ti110, Ti105, Ti100, Ti95, Ti90, TiR125, TiR110, TiR105, Ti32, Ti29, Ti27, TiR32, TiR29, TiR27, Ti20, Ti10, Ti25, TiR, TiR1