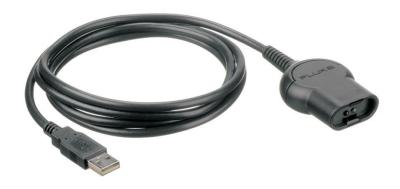

## Fluke OC4USB USB Interface Cable

#### **Product overview: Fluke OC4USB USB Interface Cable**

Safety-designed interface cable to connect the optically-isolated serial interface port of ScopeMeter or Power Quality Analyzer to a standard USB-interface on your PC. Optical isolation allows you to float your instrument at mains voltages or beyond, while being connected to your PC.