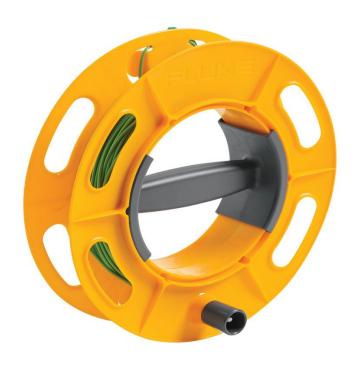

## Fluke Cable Reel 25M GR

## **Ordering information**

Fluke Cable Reel 25M GR

Ground/Earth Cable Reel 25 m (81.25 ft)