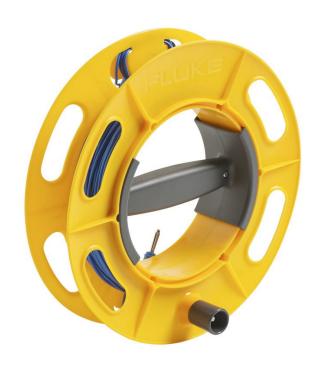

## Fluke Cable Reel 25M BL

## **Ordering information**

Fluke Cable Reel 25M BL

Ground/Earth Cable Reel 25 m (81.25 ft)