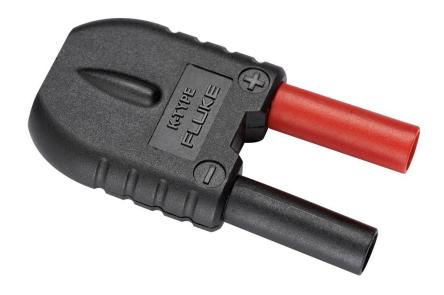

## Fluke 80AK-A Thermocouple Adapter

## **Key features**

- Adapts Type-K thermocouple mini-connector to dual shrouded banana plug inputs
- Measurement range and accuracy: probe dependent
- Suitable for low voltage applications (below 30 V AC, 60 V DC)
- One year warranty