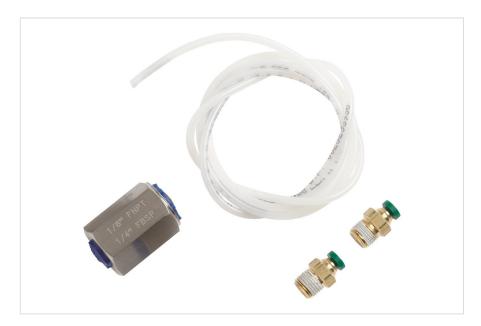

## **Product overview: Fluke 71X Hose Kit Accessory**

The Fluke 71X Hose Kit is compatible with the 717 and 718 calibrators 100 PSI and below.

**Application:** Translucent accessory hoses allow the technician to easily identify if there is oil or other contaminants in the hose before they get into your calibrator.

**Included:** The kit contains one translucent hose one meter long, easy to connect push fit connectors for both connection to the calibrator and the device under test and one 1/8 F-NPT to 1/4 F-BSP female-female adapter.