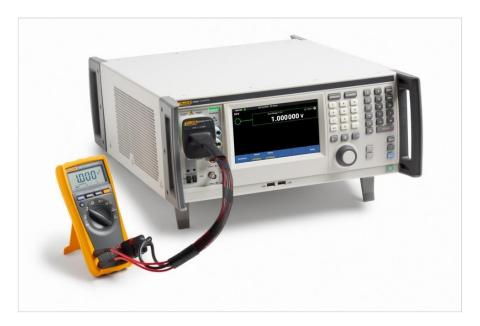

### **Product overview: 55XXA/DMMCAL | DMM Autocal Adapter**

The 55XXA/DMMCAL AUTOCAL ADAPTER is a lead set that connects to the 5560A, 5550A or 5540A Multi-Product Calibrators' output blocks at one end and to a device under test (DUT) on the other. The adapter minimizes manual lead connections during the verification process.