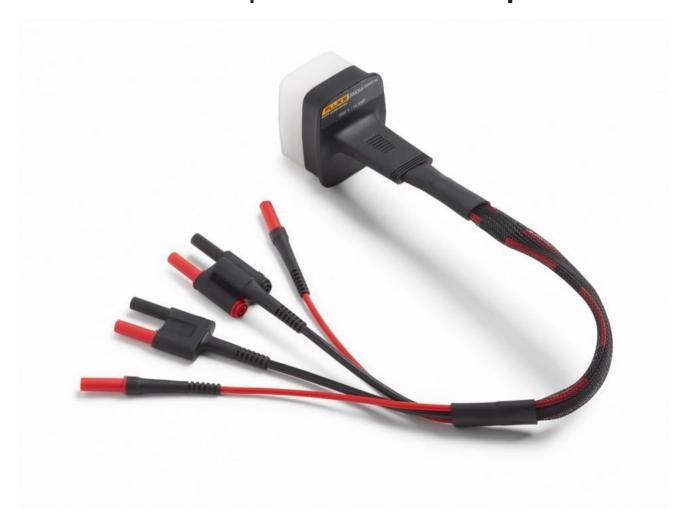

### **Product overview: 55XXA/DMMCAL | DMM Autocal Adapter**

The 55XXA/DMMCAL AUTOCAL ADAPTER is a lead set that connects to the 5560A, 5550A or 5540A Multi-Product Calibrators' output blocks at one end and to a device under test (DUT) on the other. The adapter minimizes manual lead connections during the verification process.

## Specifications: 55XXA/DMMCAL | DMM Autocal Adapter

DMM Input/Sense coax cables: 1020 Vrms max

LO I Current: 3.2 A max HI I Current: 15 A max