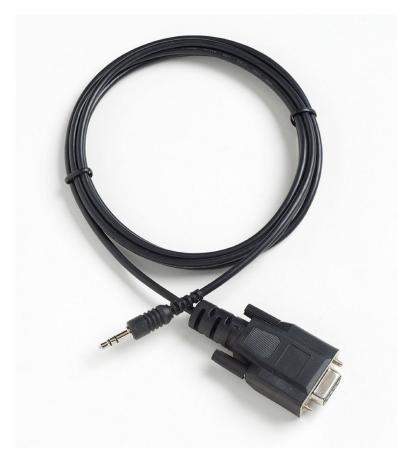

# 2370 |Cable, RS-232 (1523, 1524)

### Product overview: 2370 |Cable, RS-232 (1523, 1524)

• RS-232 cable for 1523 or 1524 Reference Thermometers

#### 2370

Cable, RS-232 (1523, 1524)