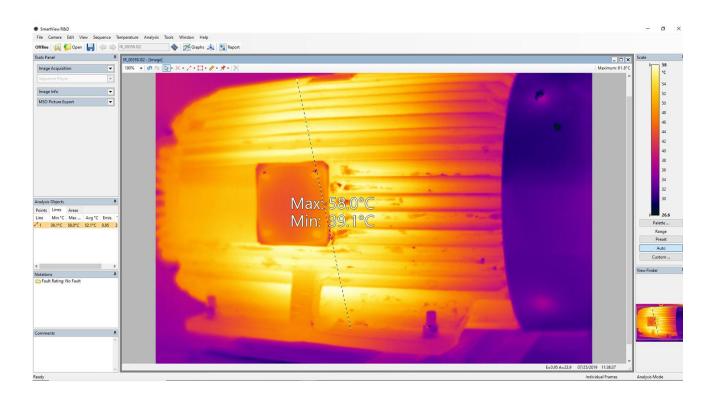

## **Key features**

- Customizable reports display the information you need based on your application
- Real time radiometric data streaming capability
- Data trending and time plots
- Advanced analysis features; Spot measures, lines/profiles, area/histograms, hot/cold markers, rulers, adjustable emmisivity by object, and more
- Easy to use file management

## Product overview: Fluke SmartView R&D Thermal Imaging Software

SmartView R&D provides accurate and detailed analysis for professional thermographers from research and development to high end utilities and preventive maintenance programs. Users can quickly and easily create customized reports to share with the team and stream and analyze data directly from their thermal camera to a computer.