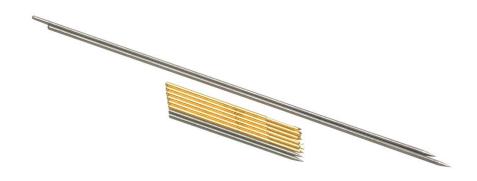

## Fluke TP912 Replacement Tips for TL910

## **Key features**

- Replacement tips for TL910
- Five sets of gold plated and stainless steel tips
- One year warranty