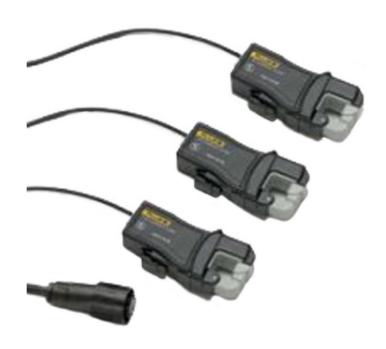

## Fluke I1A/10A 1 Phase Mini Current Clamp Set for Power Quality

## Fluke I1A/10A CLAMP PQ1

1 Phase Mini Current Clamp Set for Power Quality