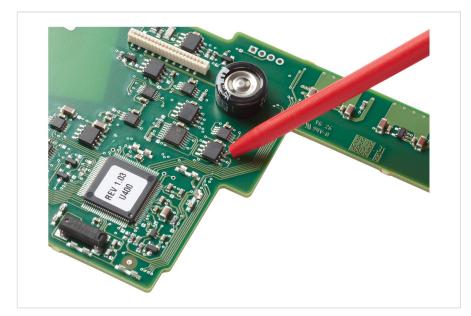

# Fluke TP80 Electronic Test Probes

## **Key features**

- One pair (red, black)
- IC insulated cap prevents shortening of IC legs for probing high density components or boards
- CAT III 1000 V, 1 A rating
- One year warranty

## Product overview: Fluke TP80 Electronic Test Probes

Recommended for use with TL222 and TL224

#### Fluke TP80

Fluke TP80 Electronic Test Probes