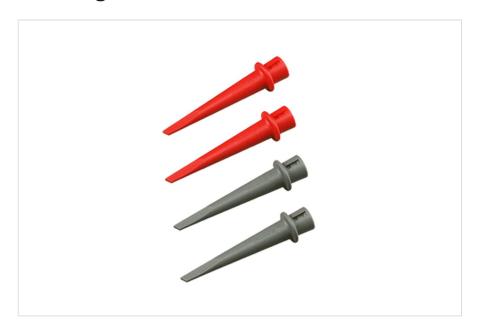

## Product overview: Fluke HC200 Hook Clip set 2 red, 2 gray

Set of four Hook Clips (two red and two gray). Compatible with VPS100, VPS101, VPS121 and all VPS200 series probes.