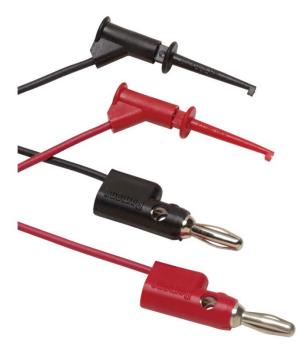

# Fluke TL960 Micro-Hook Test Leads

### **Key features**

- 1 pair (red, black) of test leads with multi-stacking 4 mm banana plugs and micro-hooks
- Micro-hooks attach to component leads up to 1 mm diameter
- 90 cm long PVC insulated leads
- 30 V rms or 60 V DC, 3 A
- One year warranty