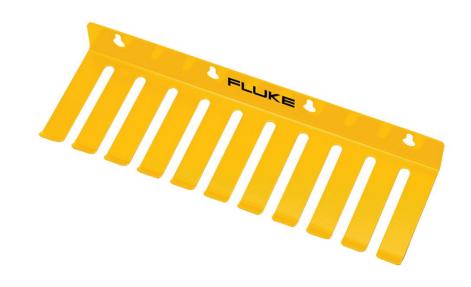

# **Key features**

- Heavy duty construction with mounting holes
- Holder has 10 slots for wires up to 8 mm in diameter
- Over-all dimensions: 27.9 cm L x 8.9 cm W x 3.2 cm H
- One year warranty

#### Fluke H900

Test Lead Holder