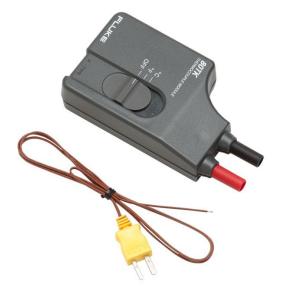

# Fluke 80TK Thermocouple Module

### **Key features**

- Converts a DMM to a thermometer
- For use with type-K thermocouples in low voltage applications (below 24 V AC, 60 V DC)
- Measurement range: -50 to 1000 °C (probe dependent)
- One year warranty