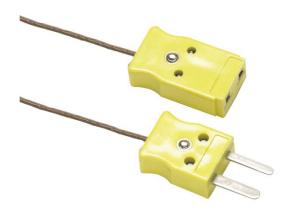

### **Key features**

- Extending and repairing K-type thermocouple wires
- Kit includes 3 meters of thermocouple wire and 1 pair of male/female mini-connectors
- Maximum continuous exposure temperature: 260°C
- 80PK-EXT is compatible with K-type thermometers
- One year warranty

#### 80PK-EXT

80PK-EXT Extension Wire Kit