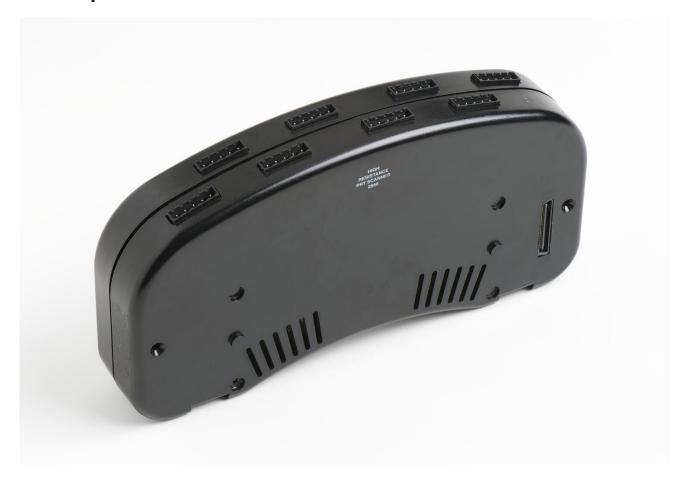

### Product overview: 2568 | PRT Scanner Module, 8-channel, 1000 $\Omega$

For 1000-ohm PRTs, these modules provide all the same great features as the 2560 and 2562 Modules. The 2568 Module reads up to eight 1000-ohm PRTs and at 0°C is accurate to  $\pm 0.01$ °C. Don't use an ohmmeter or multimeter to read your 1000-ohm PRTs when you can use a Black Stack loaded with convenient temperature functions.