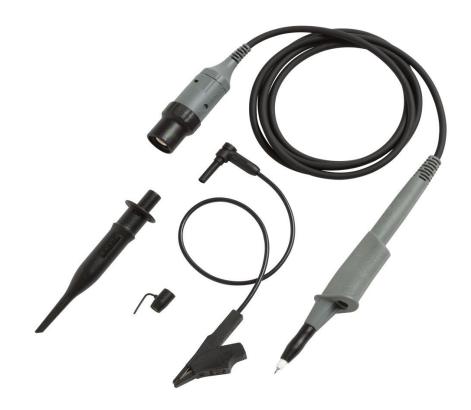

### Fluke VPS200 G

Voltage Probe Set, Gray 200 MHz (one gray)

#### Each probe set includes:

- 600 V CAT III / 1000 V CAT II rated:
  - o 10:1 Voltage Probe
  - o Hook Clip for Probe Tip, 4-mm Test Probe for Probe
  - o Ground Lead with Hook Clip
  - o Ground Lead with Mini Alligator
- The red probe set also includes a 30 V CAT II rated Ground Spring for Probe Tip