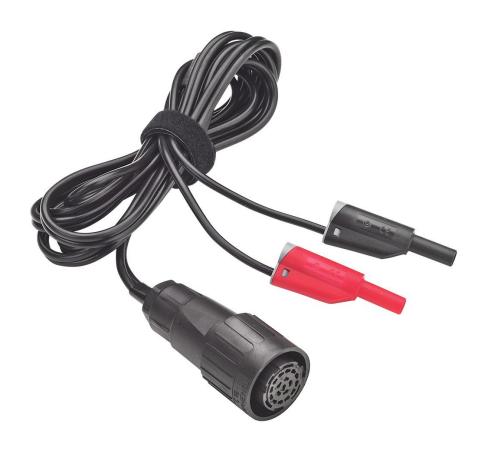

**TECHNICAL DATA** 

## Fluke TPS VOLTPROBE 600 V



## Specifications: Fluke TPS VOLTPROBE 600 V

| Specifications                 |                |
|--------------------------------|----------------|
| Range rms                      | 10 V to 1000 V |
| Vnom                           | 600 V          |
| Fast Transient Range Vp < 1 ms | 6000           |
| Iinsic error                   | > 0.1%         |
| Operating voltage              | 600 V CAT IV   |



## **Ordering information**



**Fluke TPS** 



## $\textbf{Fluke}. \ \textit{Keeping your world up and running.} \\ \textbf{@}$

Fluke Corporation

PO Box 9090, Everett, WA 98206 U.S.A.

For more information call: In the U.S.A. (800) 443-5853

In Canada (800) 36-FLUKE From other countries +1 (425) 446-5500 www.fluke.com ©2025 Fluke Corporation.

Specifications subject to change wi