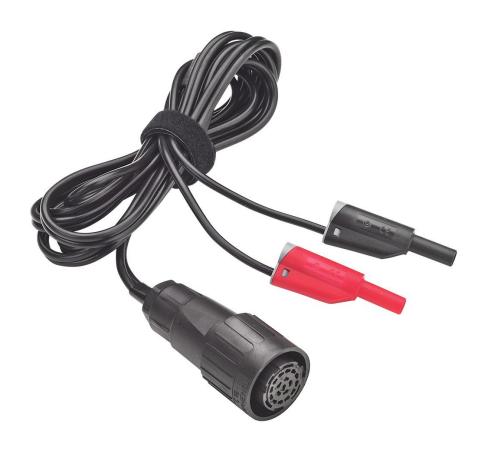

## Fluke TPS VOLTPROBE 1 KV

## **Ordering information**

TPS VOLTPROBE 1K V

Fluke TPS VOLTPROBE 1 KV