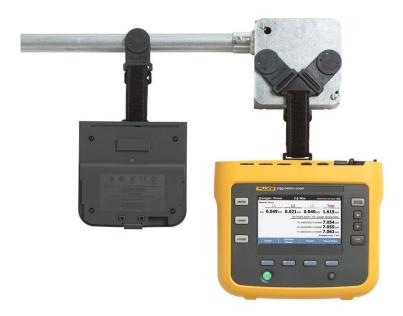

## **Product overview: Fluke 1730 Hanger Strap Kit**

Two piece hanging kit for the Fluke 1730 Energy Logger.