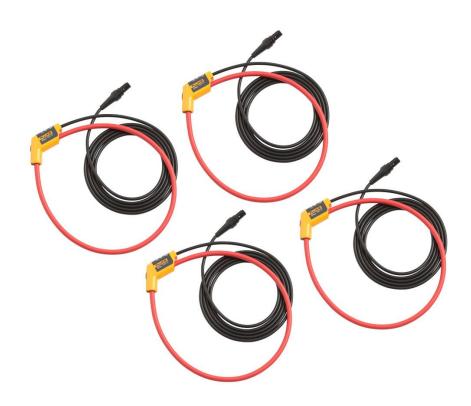

# Product overview: Fluke i17XX-flex3000/4pk iFlex® Current Clamp

The Fluke 17XX 24 inch iFlex flexible current probes expand the measurement range of the Fluke 17XX Energy or Power Logger to 3000 A ac while providing the ultimate measurement flexibility. The iFlex probes connect directly to the energy logger, displaying current measurements without error prone scaling factors. The 1.8 m (6 ft) cord allows separation between the measurement location and the energy logger making it easier to view the display. Fluke 17XX iFlex cables are available in 12, 24, and 36 inch.

### I17XX-FLEX3000/4PK

3000A 24 inch, 4 pack iFlex® Current Clamps