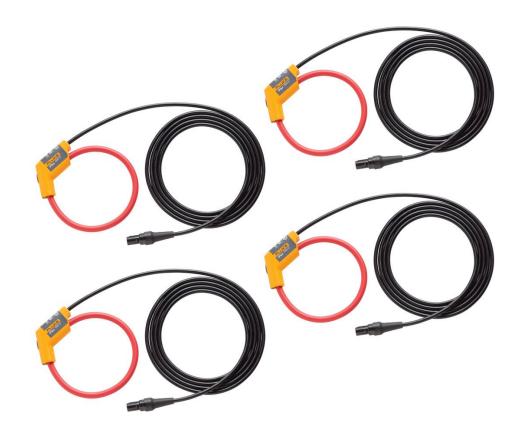

# Product overview: Fluke i17XX-flex1500/4pk iFlex® Current Clamps

The Fluke 17XX 12 inch iFlex flexible current probes measure to 1500A AC while providing the ultimate measurement flexibility. The iFlex probes connect directly to the 173X Energy or Power Logger, displaying current measurements without error prone scaling factors. The 1.8 m (6 ft) cord allows separation between the measurement location and the energy logger making it easier to view the display. Fluke 17XX iFlex cables are available in 12, 24, and 36 inch models.

#### I17XX-FLEX1500/4PK

1500A 12 inch, 4 pack iFlex® Current Clamps