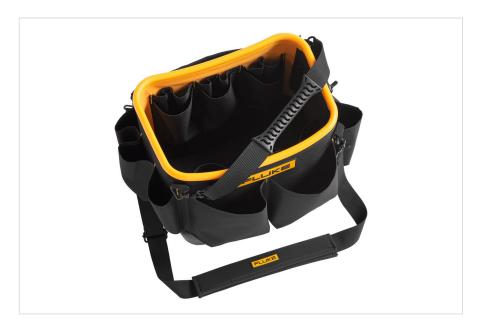

# Fluke TB25 Tool Bucket Organizer Bag, 5.2 gal

## Product overview: Fluke TB25 Tool Bucket Organizer Bag, 5.2 gal

The Fluke TB25 Tool Bucket Organizer Bag is designed to safely carry and protect most Fluke test tools and accessories needed during any job. The TB25 combines the convenience of a tool bag with the structure and rigidity of a tool bucket to give you a versatile organizer that will fit hand tools, DMMs, clamp meters, test probes, and more. Whether you're a professional electrician, a field technician, or any other tradesman, you can rest easy knowing that your tools will be safe and secure since the TB25 is built with the rugged reliability Fluke is known for.

#### Convenient

- 28 total pockets on the inside and outside
- 5.2 gallon capacity bucket
- Padded carrying straps to carry by hand or on your shoulder

Cases As Tough As Your Fluke Tools

# Specifications: Fluke TB25 Tool Bucket Organizer Bag, 5.2 gal

| Key Features         |                                         |
|----------------------|-----------------------------------------|
| Dimensions (HxWxD)   | 425 x 305 x 330 mm (16.75 x 12 x 13 in) |
| Net weight           | 2.49 kg (5.5 pounds)                    |
| Storage compartments | 19 interior, 9 exterior pockets         |