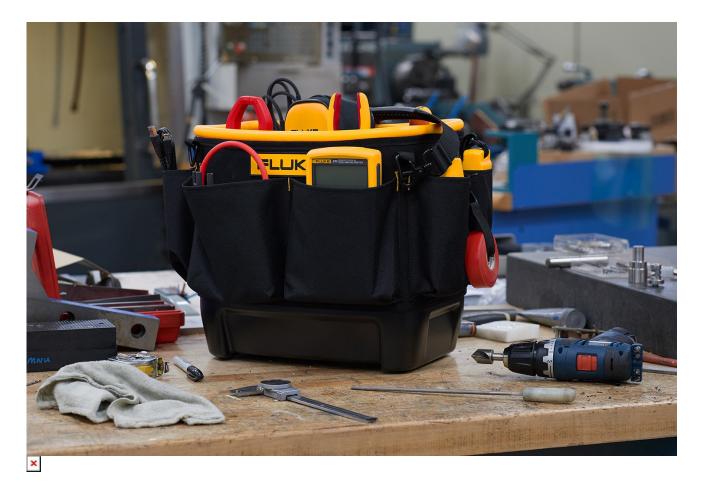

# Fluke TB25 Tool Bucket Organizer Bag, 5.2 gal

## Product overview: Fluke TB25 Tool Bucket Organizer Bag, 5.2 gal

The Fluke TB25 Tool Bucket Organizer Bag is designed to safely carry and protect most Fluke test tools and accessories needed during any job. The TB25 combines the convenience of a tool bag with the structure and rigidity of a tool bucket to give you a versatile organizer that will fit hand tools, DMMs, clamp meters, test probes, and more. Whether you're a professional electrician, a field technician, or any other tradesman, you can rest easy knowing that your tools will be safe and secure since the TB25 is built with the rugged reliability Fluke is known for.

#### Durable and Rugged

- Exterior body made of durable 600D PVC polyster
- Waterproof hard bottom shell
- Weighs only 5.5 pounds

#### Convenient

- 28 total pockets on the inside and outside
- 5.2 gallon capacity bucket
- Padded carrying straps to carry by hand or on your shoulder

Cases As Tough As Your Fluke Tools