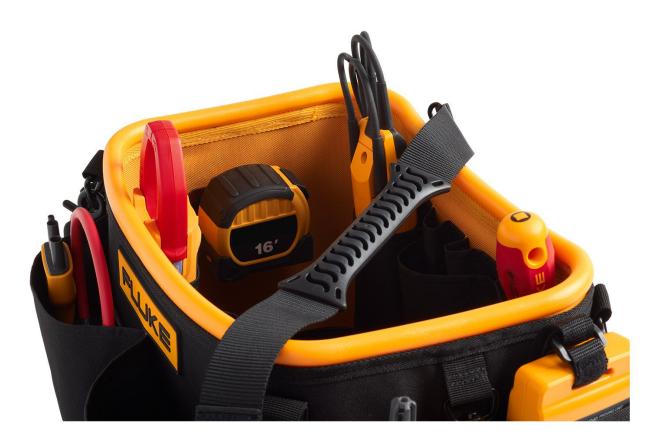

### **Key features**

- Waterproof hard bottom to keep tools safe and dry
- 28 pockets to hold tools and accessories required for the job
- Hard exterior shell to protect tools from damage
- One-year warranty

#### Convenient

- 28 total pockets on the inside and outside
- 5.2 gallon capacity bucket
- Padded carrying straps to carry by hand or on your shoulder

Cases As Tough As Your Fluke Tools