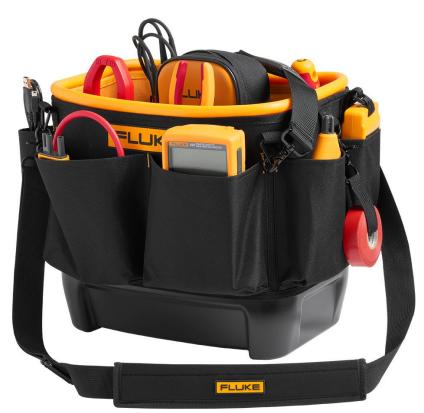

## Product overview: Fluke TB25 Tool Bucket Organizer Bag, 5.2 gal

The Fluke TB25 Tool Bucket Organizer Bag is designed to safely carry and protect most Fluke test tools and accessories needed during any job. The TB25 combines the convenience of a tool bag with the structure and rigidity of a tool bucket to give you a versatile organizer that will fit hand tools, DMMs, clamp meters, test probes, and more. Whether you're a professional electrician, a field technician, or any other tradesman, you can rest easy knowing that your tools will be safe and secure since the TB25 is built with the rugged reliability Fluke is known for.

#### Convenient

- 28 total pockets on the inside and outside
- 5.2 gallon capacity bucket
- Padded carrying straps to carry by hand or on your shoulder

Cases As Tough As Your Fluke Tools