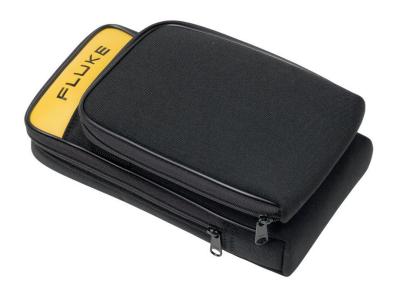

## Fluke C781 Meter Case

## **Key features**

- Zippered carrying case with detachable external pouch
- 1 year warranty

#### C781

Fluke C781 Meter Case