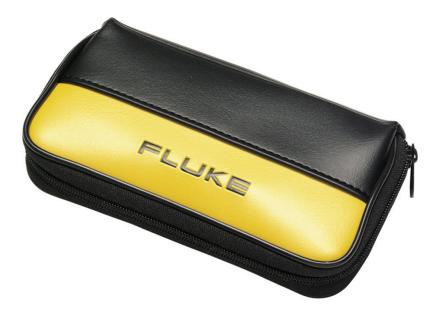

# Fluke C75 Accessory Case

### **Key features**

- Zippered vinyl carrying case for small accessories
- Ideal for test leads, probes and alligator clips
- Two inner pockets for storage

### Product overview: Fluke C75 Accessory Case

Having the right accessories on-hand is important to make measurements quickly and safely. The C75 Accessory Case is a zippered carrying case designed to keep all the small accessories together in one easy-to-find place. No more digging around your tool bag to find a set of alligator clips or that one test lead cap that fell off. The interior of the bag has two pockets inside so the right accessory will always be at hand.