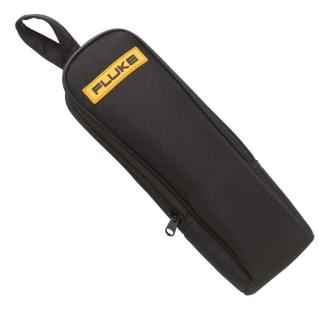

### Product overview: Fluke C150 Soft Carrying Case

Organize your Fluke tools and accessories with the C150 Soft Carrying Case featuring a deep zippered case. Inside is an additional pocket to store test leads or small accessories. The exterior is made with a durable, high-quality polyester. The C150 also includes a belt loop so you can always easily grab, go, and keep your tools with you. The case is also compatible with a variety of Fluke tools and clamp meters, including: