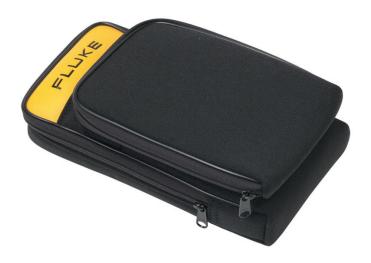

## Fluke C125 Meter Case

## **Key features**

- Zippered carrying case with detachable external pouch
- Accomodates Fluke 120 Series ScopeMeter Testtool or a handheld DMM, both main instrument and test accessories
- Front pouch can be detached for optimal flexibility
- 1 year warranty