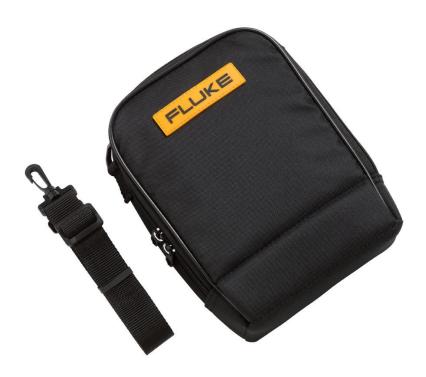

## Fluke C115 Soft Carrying Case

## **Key features**

- Includes two padded pockets for protection of two test tools, such as a digital multimeter and 60 Series IR thermometer and a pouch for test leads and other accessories.
- Durable polyester 600D case construction for long life.
- Compatible with Fluke 20, 70, 11X, 170 Series digital multimeters and other similar format test tools.
- One-year warranty.