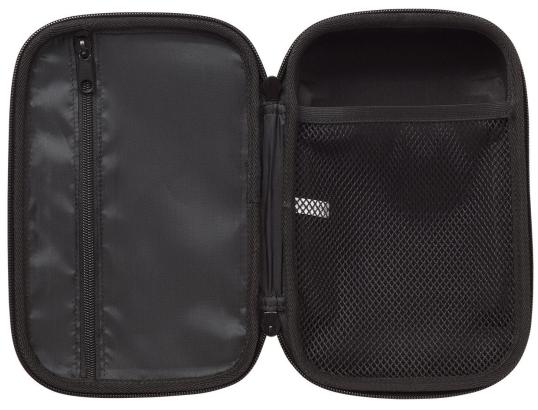

### Product overview: Fluke C11XT Protective EVA Hard Tool Case

The Fluke C11XT Protective Hard Case is designed to carry most smaller multimeters, process meters, temperature meters and similarly-sized products. The case is made of high quality 600D EVA foam and is meant to fit both tools and accessories. The durable exterior is meant to protect your tools more than a soft case would. When opened up, the case features a zipped pocket on the left for accessories and a mesh pocket on the right for multimeters and other tools.

# **Key features**

- Dimensions (H x W x D): 9.4 x 6.1 x 4.1 (in), 240 x 155 x 105 (mm)
- Case features a zipped pocket with ample space for multiple accessories, a mesh section designed to fit smaller multimeters and tools, and convenient carrying handles with zippers for easy use.
- Durable 240 x 155 mm EVA foam case to protect your tools and accessories
- see compatible products below