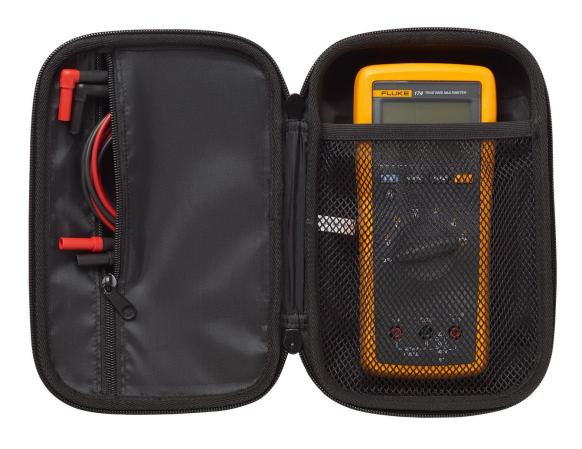

### Product overview: Fluke C11XT Protective EVA Hard Tool Case

The Fluke C11XT Protective Hard Case is designed to carry most smaller multimeters, process meters, temperature meters and similarly-sized products. The case is made of high quality 600D EVA foam and is meant to fit both tools and accessories. The durable exterior is meant to protect your tools more than a soft case would. When opened up, the case features a zipped pocket on the left for accessories and a mesh pocket on the right for multimeters and other tools.

## What Products Will Fit?

- Fluke 175 True RMS Digital Multimeter
- Fluke 177 True RMS Digital Multimeter
- Fluke 179 True-RMS Digital Multimeter
- Fluke 323 True RMS Clamp Meter
- Fluke 324 True RMS Clamp Meter
- Fluke 325 True RMS Clamp Meter
- Fluke 113 Digital Multimeter
- Fluke 114 Electrical Multimeter
- Fluke 115 Digital Multimeter
- Fluke 116 Digital HVAC Multimeter
- Fluke 117 Electrician's Multimeter with Non-Contact Voltage