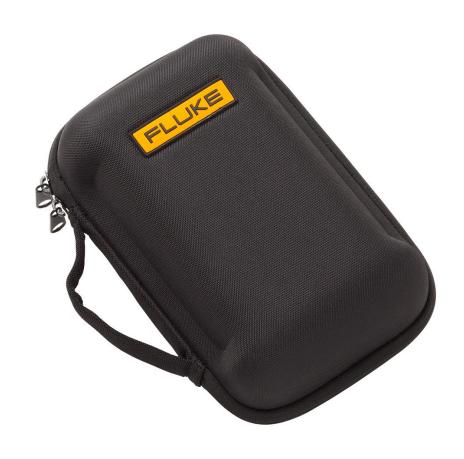

# Fluke C11XT Protective EVA Hard Tool Case

# **Key features**

- Dimensions (H x W x D): 9.4 x 6.1 x 4.1 (in), 240 x 155 x 105 (mm)
- Case features a zipped pocket with ample space for multiple accessories, a mesh section designed to fit smaller multimeters and tools, and convenient carrying handles with zippers for easy use.
- Durable 240 x 155 mm EVA foam case to protect your tools and accessories
- see compatible products below

### Product overview: Fluke C11XT Protective EVA Hard Tool Case

The Fluke C11XT Protective Hard Case is designed to carry most smaller multimeters, process meters, temperature meters and similarly-sized products. The case is made of high quality 600D EVA foam and is meant to fit both tools and accessories. The durable exterior is meant to protect your tools more than a soft case would. When opened up, the case features a zipped pocket on the left for accessories and a mesh pocket on the right for multimeters and other tools.