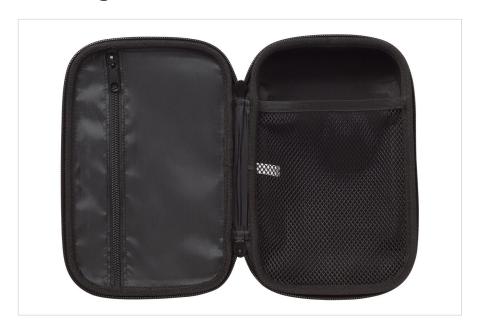

### Product overview: Fluke C11XT Protective EVA Hard Tool Case

The Fluke C11XT Protective Hard Case is designed to carry most smaller multimeters, process meters, temperature meters and similarly-sized products. The case is made of high quality 600D EVA foam and is meant to fit both tools and accessories. The durable exterior is meant to protect your tools more than a soft case would. When opened up, the case features a zipped pocket on the left for accessories and a mesh pocket on the right for multimeters and other tools.