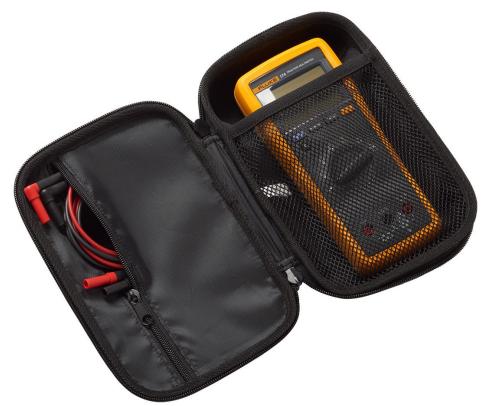

### Product overview: Fluke C11XT Protective EVA Hard Tool Case

The Fluke C11XT Protective Hard Case is designed to carry most smaller multimeters, process meters, temperature meters and similarly-sized products. The case is made of high quality 600D EVA foam and is meant to fit both tools and accessories. The durable exterior is meant to protect your tools more than a soft case would. When opened up, the case features a zipped pocket on the left for accessories and a mesh pocket on the right for multimeters and other tools.

## What Products Will Fit?

- Fluke 175 True RMS Digital Multimeter
- Fluke 177 True RMS Digital Multimeter
- Fluke 179 True-RMS Digital Multimeter
- Fluke 323 True RMS Clamp Meter
- Fluke 324 True RMS Clamp Meter
- Fluke 325 True RMS Clamp Meter
- Fluke 113 Digital Multimeter
- Fluke 114 Electrical Multimeter
- Fluke 115 Digital Multimeter
- Fluke 116 Digital HVAC Multimeter
- Fluke 117 Electrician's Multimeter with Non-Contact Voltage