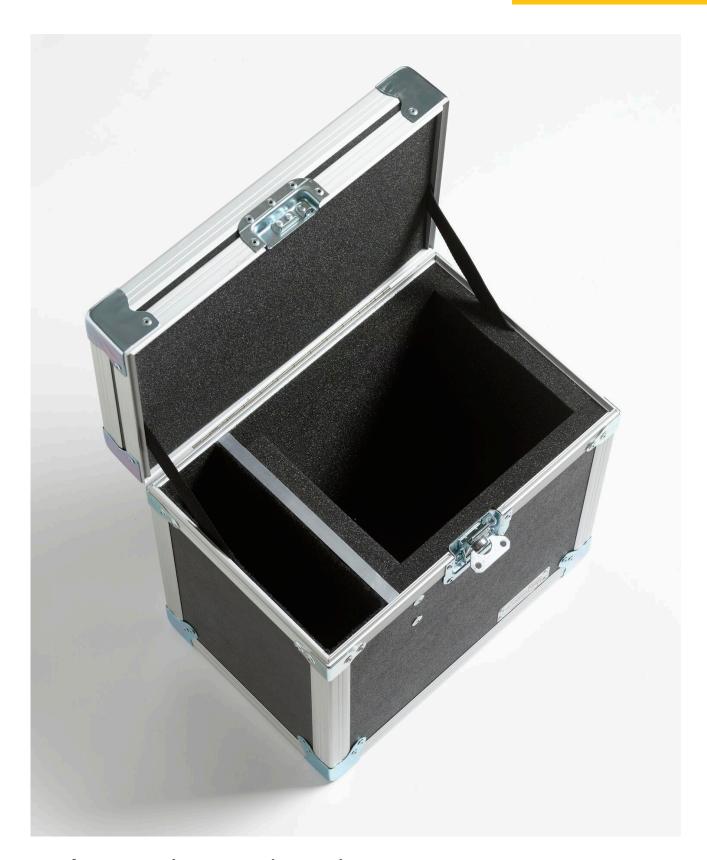

## **Product overview: 9317 | Carrying Case: 7103**

- Carrying case for the 7103 Micro-Bath Thermometer Calibrator
- Laminated birch or lightweight composite panels

- Recessed steel handles and latches
- Foam lined for impact protection