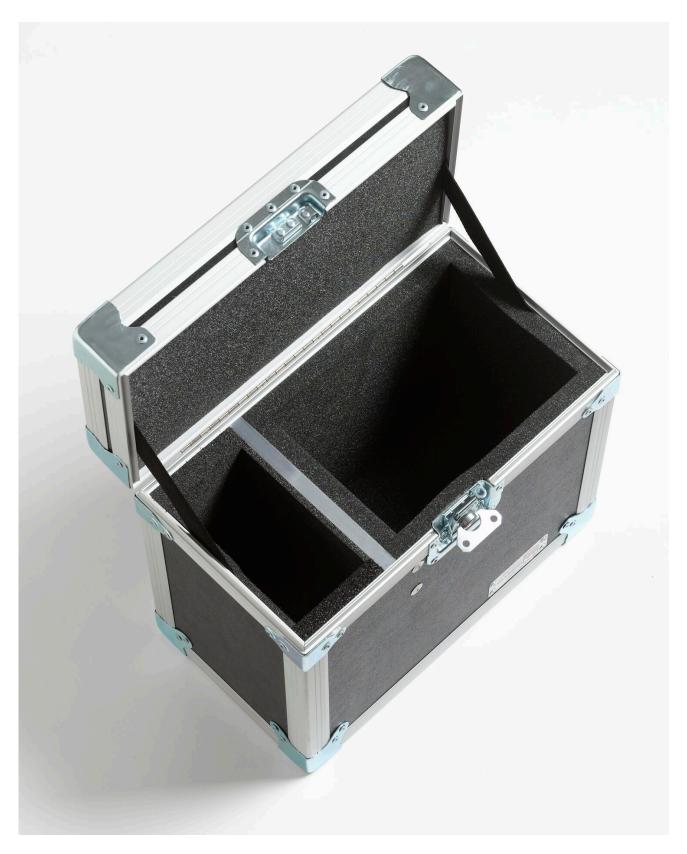

### Product overview: 9311 | Carrying Case : 7102

• Carrying case for the 7102 Micro-Bath Thermometer Calibrator

2 Fluke Corporation 9311 | Carrying Case : 7102

- Laminated birch or lightweight composite panels
- Recessed steel handles and latches
- Foam lined for impact protection