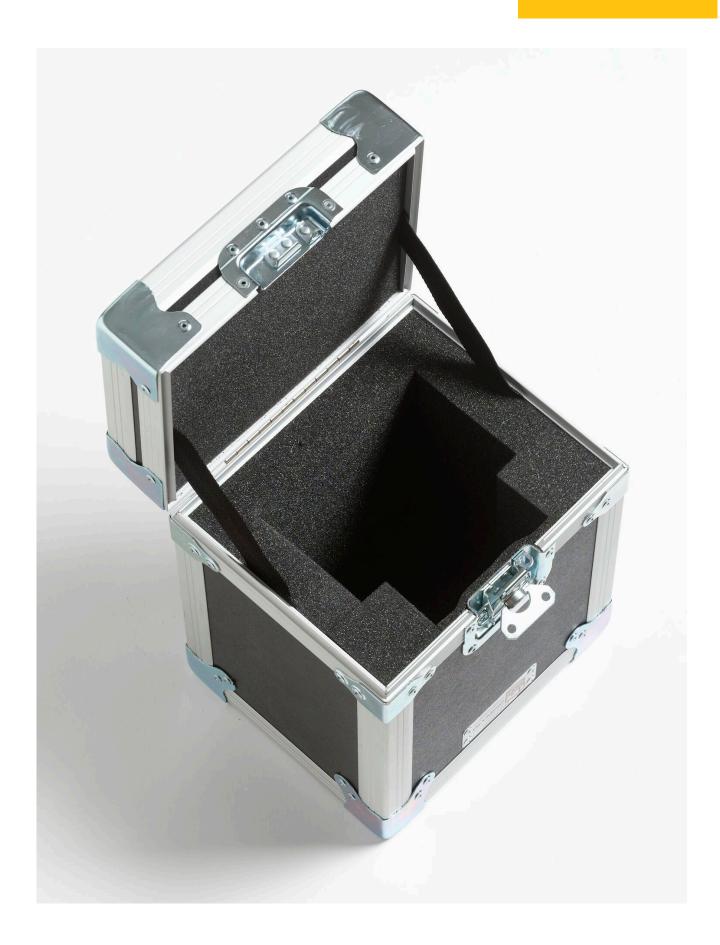

## **Product overview: 9309 | Rugged Carrying Case: 9141**

- Rugged carrying case for the 9141 Dry-Well Calibrator
- Lightweight composite panels
- Recessed steel handles and latches
- Foam lined for impact protection