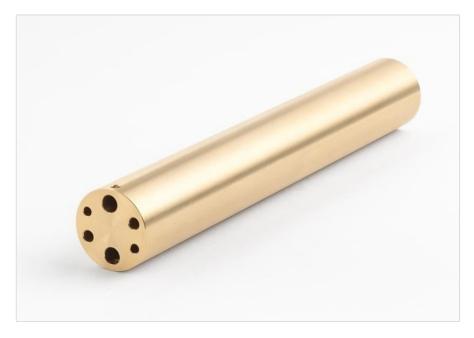

## Product overview: 9172-INSD | Insert "D" 9172, Brass, Metric Comparison Holes

This insert is designed for use with the 9172 Metrology Well.

- Insert "D" 9172, Brass, Metric Comparison Holes
- Holes: 3 mm (2); 4 mm (2); 6 mm (2)