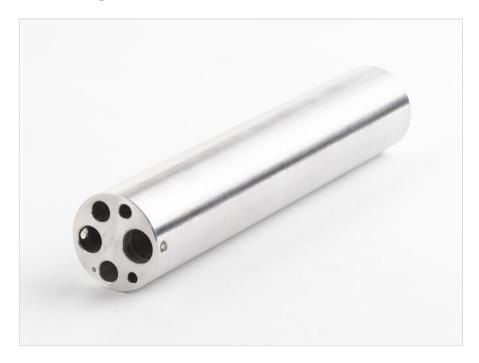

## 9171-INSE | Insert "E" 9171, Al, Misc Metric Holes, w/0.25-inch Ref Hole

## Product overview: 9171-INSE | Insert "E" 9171, Al, Misc Metric Holes, w/0.25-inch Ref Hole

This insert is designed for use with the 9171 Metrology Well.

- Insert "E" 9171, Aluminum, Misc Metric Holes, w/0.25-inch Ref Hole
- Holes: 3 mm (1); 4 mm (1); 6 mm (1); 8 mm (1); 10 mm (1); 0.25 in (1)