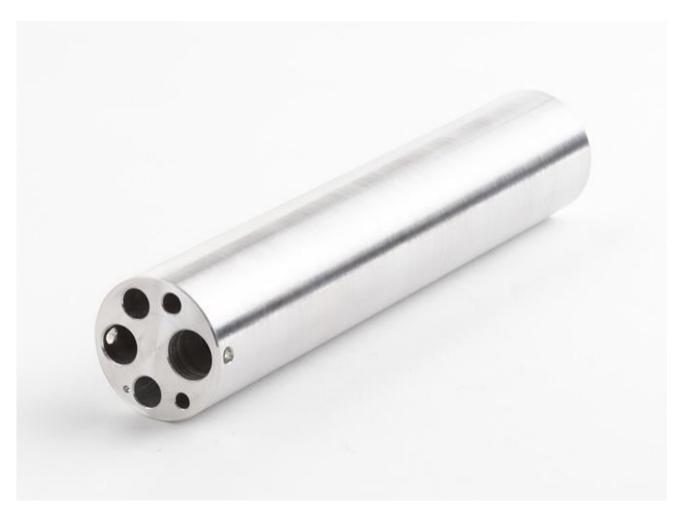

## 9171-INSE | Insert "E" 9171, Al, Misc Metric Holes, w/0.25-inch Ref Hole

## Product overview: 9171-INSE | Insert "E" 9171, Al, Misc Metric Holes, w/0.25-inch Ref Hole

This insert is designed for use with the 9171 Metrology Well.

- Insert "E" 9171, Aluminum, Misc Metric Holes, w/0.25-inch Ref Hole
- Holes: 3 mm (1); 4 mm (1); 6 mm (1); 8 mm (1); 10 mm (1); 0.25 in (1)