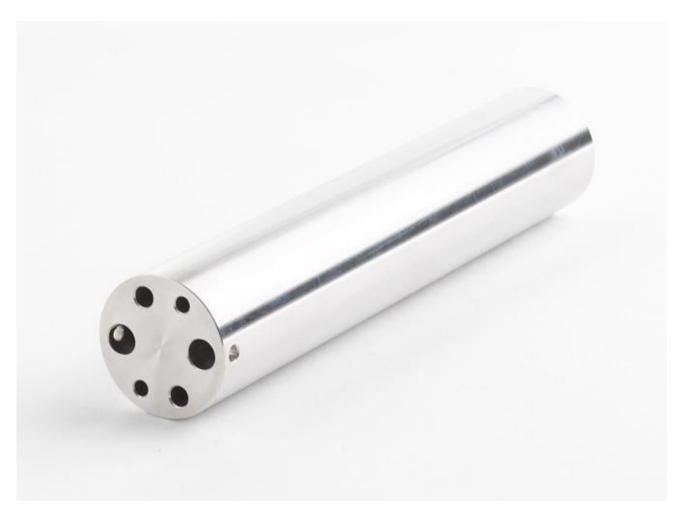

## Product overview: 9171-INSD | Insert "D" 9171, Al, Comparison Metric Holes

This insert is designed for use with the 9171 Metrology Well.

- Insert "D" 9171, Aluminum, Comparison Metric Holes
- Holes: 3 mm (2); 4 mm (2); 6 mm (2)