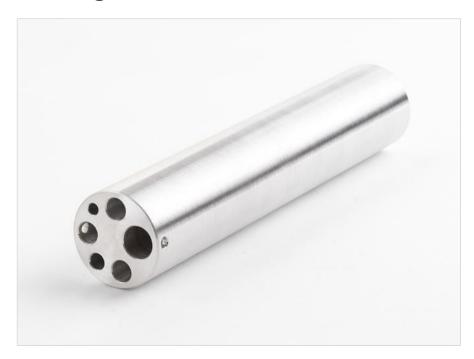

### Product overview: 9170-INSA | Insert "A" 9170, Al, Misc Holes

This insert is designed for use with the 9170 Metrology Well.

- Insert "A" 9170, Aluminum, Misc Holes
- Holes: 1/4 in (3); 3/16 in (1); 3/8 in(1); 1/8 in (1)