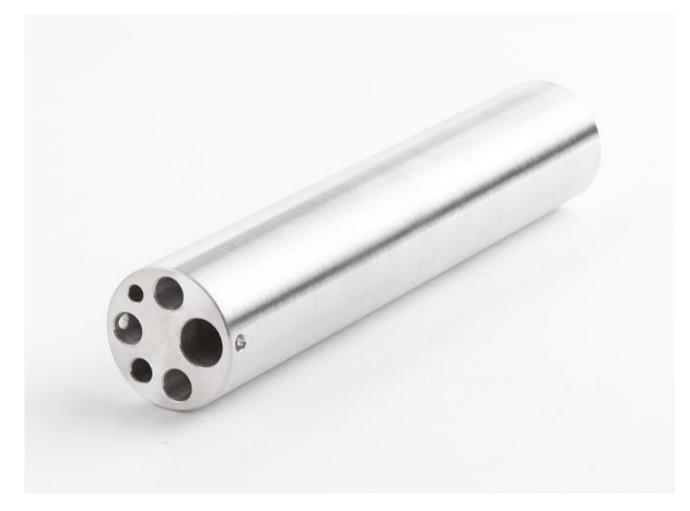

### Product overview: 9170-INSA | Insert "A" 9170, Al, Misc Holes

This insert is designed for use with the 9170 Metrology Well.

- Insert "A" 9170, Aluminum, Misc Holes
- Holes: 1/4 in (3); 3/16 in (1); 3/8 in(1); 1/8 in (1)